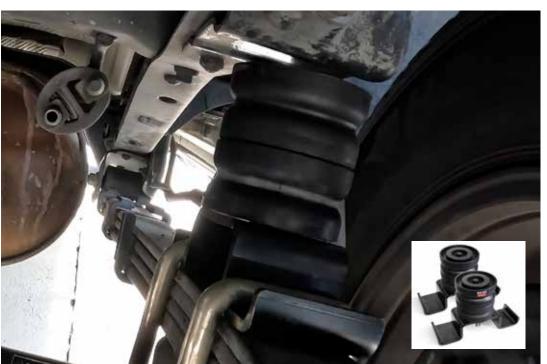

Installation Case Study 2017 Toyota Tacoma

Installed Items : MUB12-LOAD

IMPORTANT NORICE: INSTALLERS SHOULD APPLY COMMON AUTOMOTIVE SAFETY PRACTICES WHEN RAISING, LOWERING AND WORKING ON VEHICLES, ALWAYS WEARING SAFTY GLASSES, USING BOTH HYDRAULIC JACK AND JACK STAND DURING THE INSTALLATION. We recommend that this installation be done by a professional or person with auto mechanical knowledge. Universal Bump Stop are designed to work with original factory springs only. These instructions are general guide line. We assumes no liability for actual installation process. We does not recommend exceed the maximum load recommended by vehicles manufacturer (GVWR)