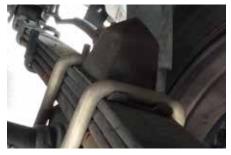

Installation Case Study 2017 Toyota Tacoma

Installed Items : MUB12-LOAD

IMPORTANT NORICE: INSTALLERS SHOULD APPLY COMMON AUTOMOTIVE SAFETY PRACTICES WHEN RAISING, LOWERING AND WORKING ON VEHICLES, ALWAYS WEARING SAFTY GLASSES, USING BOTH HYDRAULIC JACK AND JACK STAND DURING THE INSTALLATION. We recommend that this installation be done by a professional or person with auto mechanical knowledge. Universal Bump Stop are designed to work with original factory springs only. These instructions are general guide line. We assumes no liability for actual installation process. We does not recommend exceed the maximum load recommended by vehicles manufacturer (GVWR)





Original factory bump stop