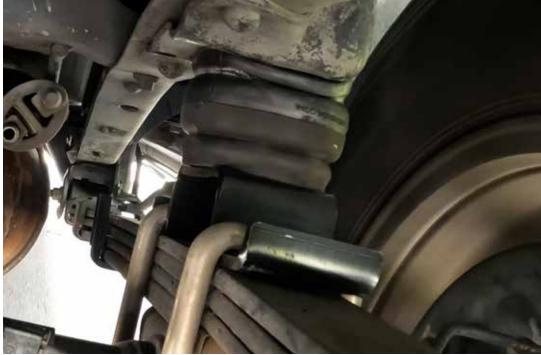

Installation Case Study 2017 Toyota Tacoma

Installed Items : MUB12-LOAD

IMPORTANT NORICE: INSTALLERS SHOULD APPLY COMMON AUTOMOTIVE SAFETY PRACTICES WHEN RAISING, LOWERING AND WORKING ON VEHICLES, ALWAYS WEARING SAFTY GLASSES, USING BOTH HYDRAULIC JACK AND JACK STAND DURING THE INSTALLATION. We recommend that this installation be done by a professional or person with auto mechanical knowledge. Universal Bump Stop are designed to work with original factory springs only. These instructions are general guide line. We assumes no liability for actual installation process. We does not recommend exceed the maximum load recommended by vehicles manufacturer (GVWR)

Original factory bump stop