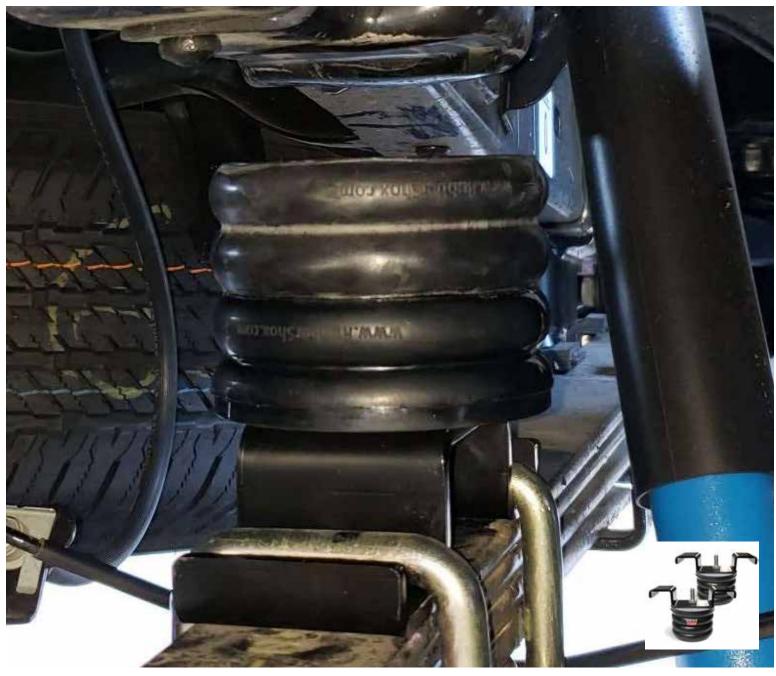

## Installation Case Study 2017 Toyota Tacoma

Installed Items : UB12-OFFROAD

IMPORTANT NORICE: INSTALLERS SHOULD APPLY COMMON AUTOMOTIVE SAFETY PRACTICES WHEN RAISING, LOWERING AND WORKING ON VEHICLES, ALWAYS WEARING SAFTY GLASSES, USING BOTH HYDRAULIC JACK AND JACK STAND DURING THE INSTALLATION. We recommend that this installation be done by a professional or person with auto mechanical knowledge. Universal Bump Stop are designed to work with original factory springs only. These instructions are general guide line. We assumes no liability for actual installation process. We does not recommend exceed the maximum load recommended by vehicles manufacturer (GVWR)