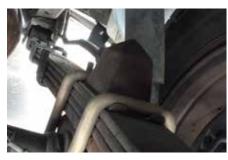

## Installation Case Study 2017 Toyota Tacoma

Installed Items : UB12-OFFROAD

IMPORTANT NORICE: INSTALLERS SHOULD APPLY COMMON AUTOMOTIVE SAFETY PRACTICES WHEN RAISING, LOWERING AND WORKING ON VEHICLES, ALWAYS WEARING SAFTY GLASSES, USING BOTH HYDRAULIC JACK AND JACK STAND DURING THE INSTALLATION. We recommend that this installation be done by a professional or person with auto mechanical knowledge. Universal Bump Stop are designed to work with original factory springs only. These instructions are general guide line. We assumes no liability for actual installation process. We does not recommend exceed the maximum load recommended by vehicles manufacturer (GVWR)





Original factory bump stop